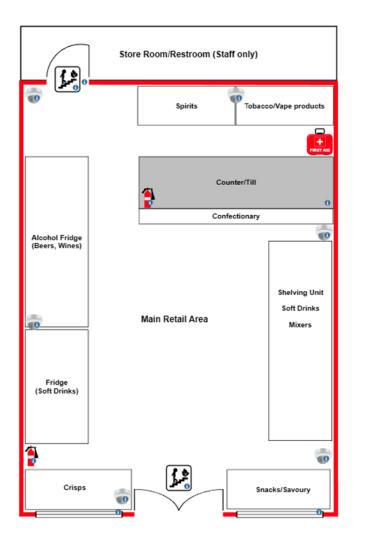

Part 1 – Premises details

|           | ss of premises or, if none, ordnance survey map re<br>CONVENIENCE STORE<br>FREET | ference or desc | ription |  |  |
|-----------|----------------------------------------------------------------------------------|-----------------|---------|--|--|
| Post town | Post townLEDBURYPostcodeHR8 1DS                                                  |                 |         |  |  |
|           |                                                                                  |                 |         |  |  |

Please give a general description of the premises (please read guidance note 1)

Ledbury Convenience Store is a ground floor store located on the main High Street in Ledbury. A full range of typical convenience store products will be available. The range will include a wide variety of beers, wines, and spirits. This includes Lager, Ale, Cider, alcohol free and low alcohol products. Soft drinks and mixers will also be available to purchase. The store will also stock a variety of crisps, snacks, and confectionary. Tobacco products which include vape products will also be available.